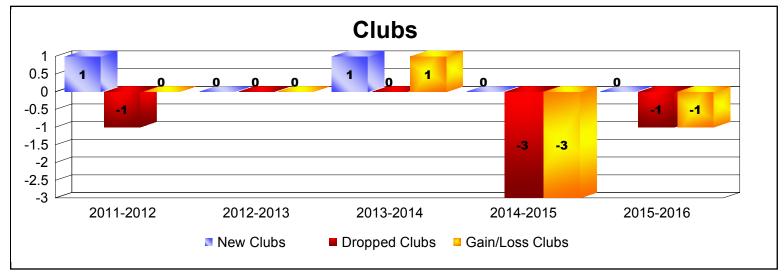

District LD 2

As of June 2016 Cumulative

| Year      | New<br>Clubs | Dropped<br>Clubs | Gain/<br>Loss<br>Clubs | New<br>Members | Charter<br>Members | Reinstate<br>Members | Transfer<br>Members | Total<br>Member<br>Added | Total<br>Members<br>Dropped | Gain/<br>Loss<br>Members |
|-----------|--------------|------------------|------------------------|----------------|--------------------|----------------------|---------------------|--------------------------|-----------------------------|--------------------------|
| 2011-2012 | 1            | -1               | 0                      | 168            | 31                 | 6                    | 5                   | 210                      | -195                        | 15                       |
| 2012-2013 | 0            | 0                | 0                      | 128            | 0                  | 6                    | 4                   | 138                      | -162                        | -24                      |
| 2013-2014 | 1            | 0                | 1                      | 165            | 25                 | 14                   | 1                   | 205                      | -158                        | 47                       |
| 2014-2015 | 0            | -3               | -3                     | 138            | 2                  | 3                    | 2                   | 145                      | -206                        | -61                      |
| 2015-2016 | 0            | -1               | -1                     | 78             | 0                  | 2                    | 2                   | 82                       | -198                        | -116                     |
| Average   | 0            | -1               | -1                     | 135            | 12                 | 6                    | 3                   | 156                      | -184                        | -28                      |