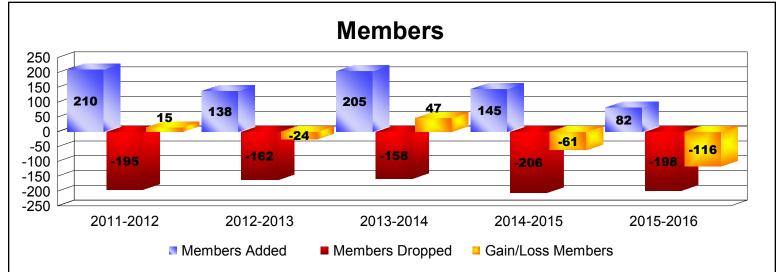

District LD 2

As of June 2016 Cumulative

| Year      | New<br>Clubs | Dropped<br>Clubs | Gain/<br>Loss<br>Clubs | New<br>Members | Charter<br>Members | Reinstate<br>Members | Transfer<br>Members | Total<br>Member<br>Added | Total<br>Members<br>Dropped | Gain/<br>Loss<br>Members |
|-----------|--------------|------------------|------------------------|----------------|--------------------|----------------------|---------------------|--------------------------|-----------------------------|--------------------------|
| 2011-2012 | 1            | -1               | 0                      | 168            | 31                 | 6                    | 5                   | 210                      | -195                        | 15                       |
| 2012-2013 | 0            | 0                | 0                      | 128            | 0                  | 6                    | 4                   | 138                      | -162                        | -24                      |
| 2013-2014 | 1            | 0                | 1                      | 165            | 25                 | 14                   | 1                   | 205                      | -158                        | 47                       |
| 2014-2015 | 0            | -3               | -3                     | 138            | 2                  | 3                    | 2                   | 145                      | -206                        | -61                      |
| 2015-2016 | 0            | -1               | -1                     | 78             | 0                  | 2                    | 2                   | 82                       | -198                        | -116                     |
| Average   | 0            | -1               | -1                     | 135            | 12                 | 6                    | 3                   | 156                      | -184                        | -28                      |